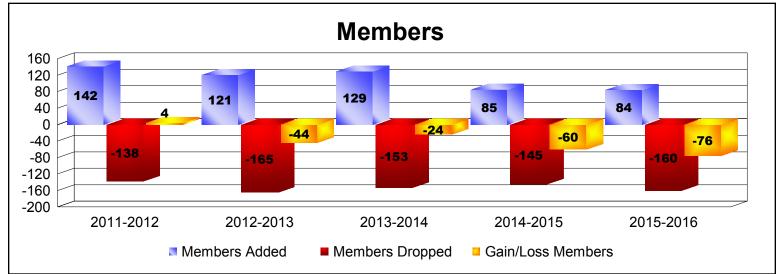

District 13 OH7

As of June 2016 Cumulative

| Year      | New<br>Clubs | Dropped<br>Clubs | Gain/<br>Loss<br>Clubs | New<br>Members | Charter<br>Members | Reinstate<br>Members | Transfer<br>Members | Total<br>Member<br>Added | Total<br>Members<br>Dropped | Gain/<br>Loss<br>Members |
|-----------|--------------|------------------|------------------------|----------------|--------------------|----------------------|---------------------|--------------------------|-----------------------------|--------------------------|
| 2011-2012 | 0            | 0                | 0                      | 133            | 0                  | 2                    | 7                   | 142                      | -138                        | 4                        |
| 2012-2013 | 0            | 0                | 0                      | 116            | 0                  | 3                    | 2                   | 121                      | -165                        | -44                      |
| 2013-2014 | 0            | 0                | 0                      | 102            | 5                  | 9                    | 13                  | 129                      | -153                        | -24                      |
| 2014-2015 | 0            | 0                | 0                      | 70             | 2                  | 8                    | 5                   | 85                       | -145                        | -60                      |
| 2015-2016 | 0            | 0                | 0                      | 70             | 0                  | 0                    | 14                  | 84                       | -160                        | -76                      |
| Average   | 0            | 0                | 0                      | 98             | 1                  | 4                    | 8                   | 112                      | -152                        | -40                      |